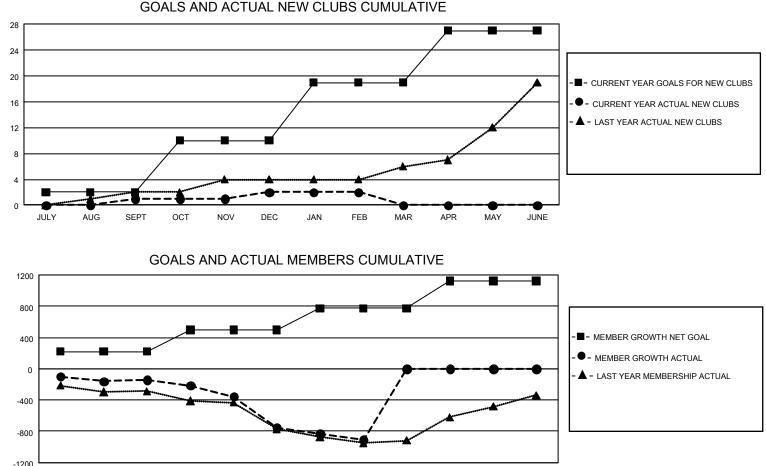

## GMT MONTHLY MEMBERSHIP PROGRESS REPORT

GMT Constitutional Area 3, Group F

REPORT DOES NOT INCLUDE CLUBS IN UNDISTRICTED AREAS.

|               | Club          | os          |               | Members               |                        |                         |                                                    |  |
|---------------|---------------|-------------|---------------|-----------------------|------------------------|-------------------------|----------------------------------------------------|--|
|               | RESULTS FOR   | R 2019-2020 |               | RESULTS FOR 2019-2020 |                        |                         |                                                    |  |
| QUARTER       | NEW CLUB GOAL | NEW CLUBS   | DROPPED CLUBS | QUARTER MEMI          | BER GROWTH NET<br>GOAL | MEMBER GROWTH<br>ACTUAL | DROPPED<br>MEMBERS ACTUAL<br>(including transfers) |  |
| JULY/AUG/SEPT | 6             | 1           | 2             | JULY/AUG/SEPT         | 663                    | 297                     | 410                                                |  |
| OCT/NOV/DEC   | 24            | 1           | 8             | OCT/NOV/DEC           | 825                    | 271                     | 853                                                |  |
| JAN/FEB/MAR   | 27            | 0           | 2             | JAN/FEB/MAR           | 831                    | 143                     | 269                                                |  |
| APR/MAY/JUNE  | 24            | 0           | 0             | APR/MAY/JUNE          | 1,050                  | 0                       | 0                                                  |  |